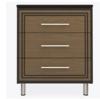

## chicago <sub>Chest</sub> <sub>5 Drawers</sub>

The Chicago Collection is sturdy and stylish in a modern or transitional setting. Easy handle and knob recognition and distinct color contrasts are made possible with a variety of custom hardware and wood-grained finishes. The contrasting finishes can be customized or alternated with aluminum inserts.

Model: CCCH50 25W 19D 46.75H

**Durable Finish** 

Kwalu's proprietary finish doesn't have any of the drawbacks of wood. The finish is moisture impervious, easy to clean and maintenance-free.

Drawers Are constructed with both dowel and mechanical fasteners for additional strength. Ball bearing removable slides