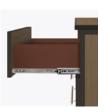

Model: CCCH50 25W 19D 46.75H

**Durable Finish** 

Kwalu's proprietary finish doesn't have any of the drawbacks of wood. The finish is moisture impervious, easy to clean and maintenance-free.

Drawers Are constructed with both dowel and mechanical fasteners for additional strength. Ball bearing removable slides

are fully extendable.

Aluminum Feet Raised on rust proof aluminum feet to allow ease of cleaning beneath casegood.

Features

**Contrasting Finish** Choose from an array of dual toned contrasting finishes.