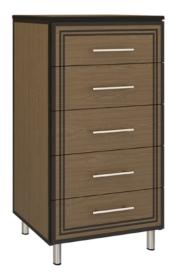

## chicago

Chest 5 Drawers

KWalu. Furnishing the Future

## chicago <sub>Chest</sub> <sub>5 Drawers</sub>

The Chicago Collection is sturdy and stylish in a modern or transitional setting. Easy handle and knob recognition and distinct color contrasts are made possible with a variety of custom hardware and wood-grained finishes. The contrasting finishes can be customized or alternated with aluminum inserts.

Model: CCCH50 25W 19D 46.75H

**Durable Finish** 

Kwalu's proprietary finish doesn't have any of the drawbacks of wood. The finish is moisture impervious, easy to clean and maintenance-free.

Drawers Are constructed with both dowel and mechanical fasteners for additional strength. Ball bearing removable slides