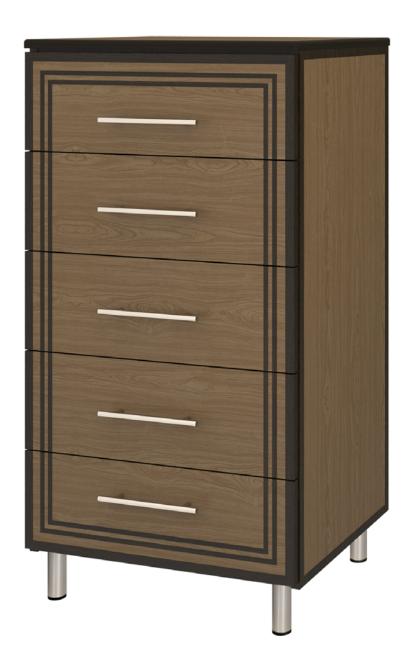

## chicago

Chest 5 Drawers

KWalu. Furnishing the Future

## chicago <sub>Chest</sub> <sub>5 Drawers</sub>

The Chicago Collection is sturdy and stylish in a modern or transitional setting. Easy handle and knob recognition and distinct color contrasts are made possible with a variety of custom hardware and wood-grained finishes. The contrasting finishes can be customized or alternated with aluminum inserts.

Model: CCCH50 25W 19D 46.75H

**Durable Finish** 

Kwalu's proprietary finish doesn't have any of the drawbacks of wood. The finish is moisture impervious, easy to clean and maintenance-free.

Drawers Are constructed with both dowel and mechanical fasteners for additional strength. Ball bearing removable slides

are fully extendable.

Aluminum Feet Raised on rust proof aluminum feet to allow ease of cleaning beneath casegood.

Features

**Contrasting Finish** Choose from an array of dual toned contrasting finishes.